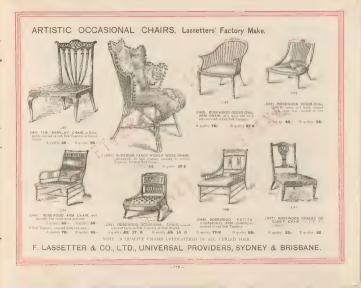

### **Oldest Firm in Australia, Lassetters**

| Occasional Chairs       |        | 11        | 3. 114. | 225.  | 115 |
|-------------------------|--------|-----------|---------|-------|-----|
| Occasional Tables       |        | 129, 13   | 0, 131. |       |     |
| Office Locker           |        |           |         |       | 160 |
| Office Nest of Drawers  |        |           |         |       | 162 |
| Office Pigeon Holes     |        |           |         |       |     |
| Office Panelled Screens |        |           |         |       |     |
| Office Stools           |        |           | 14      |       | 23  |
| Office Writing Desks an | d Ta   | bles, 107 |         | 169)  |     |
|                         |        |           |         |       |     |
| Office Washstands       |        |           |         |       |     |
| Ottomans, Box           |        |           |         |       | 36  |
| Ottomans                |        |           |         |       | 112 |
| Overmantels 178-1       | ALC: T | 81. 182.  |         | JSzu. |     |